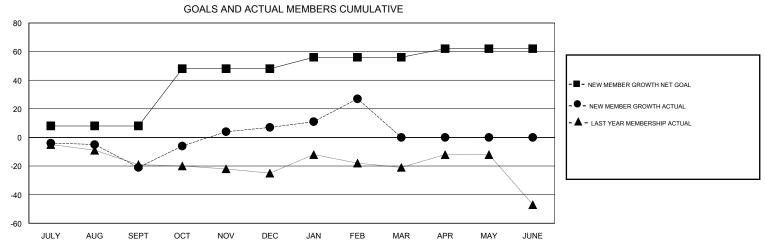

## District 5 SKS

Results as of: 2/28/2017

| DROPPED CLUBS: 2  DROPPED MEMBERS |         | 38 CLUBS OF 77 ADDED 1 OR MORE<br>NEW MEMBERS | GENDER DISTRIBUTION  MALE 1,283 (77.85%)  FEMALE 365 (22.15%) |  |     |
|-----------------------------------|---------|-----------------------------------------------|---------------------------------------------------------------|--|-----|
| DECEASED                          | 11      | CLICK HERE FOR CHAIL ATIVE                    | TOTAL FAMILY UNIT MEMBERS                                     |  | 217 |
| CLUB CANCELLED OTHER              | 0<br>60 | CLICK HERE FOR CUMULATIVE  MEMBERSHIP DATA    | FAMILY MEMBERS PAYING HALF<br>DUES                            |  | 109 |
| TOTAL                             | 71      |                                               |                                                               |  |     |