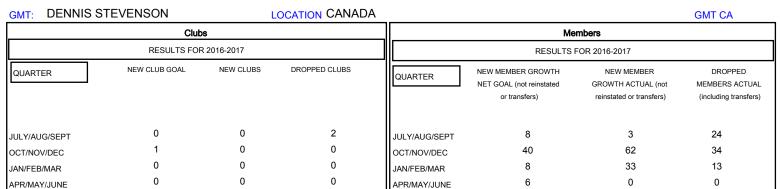

## District 5 SKS

Results as of: 2/28/2017

| DROPPED CLUBS: 2  DROPPED MEMBERS |         | 38 CLUBS OF 77 ADDED 1 OR MORE<br>NEW MEMBERS | GENDER DISTRIBUTION  MALE 1,283 (77.85%)  FEMALE 365 (22.15%) |  |     |
|-----------------------------------|---------|-----------------------------------------------|---------------------------------------------------------------|--|-----|
| DECEASED                          | 11      | CLICK HERE FOR CHAIL ATIVE                    | TOTAL FAMILY UNIT MEMBERS                                     |  | 217 |
| CLUB CANCELLED OTHER              | 0<br>60 | CLICK HERE FOR CUMULATIVE  MEMBERSHIP DATA    | FAMILY MEMBERS PAYING HALF<br>DUES                            |  | 109 |
| TOTAL                             | 71      |                                               |                                                               |  |     |